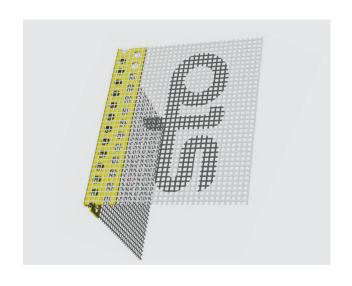

Building with conscience.

This unique Sto accessory made of an angled strip of mesh (90° angle) reinforced with a plastic rail, provides a cost-effective and easy-to-apply alternative to the laborious process of wrapping building corners with mesh reinforcement layers.

Compatible with all Sto basecoat products, Sto Mesh Corner Bead Standard provides strength and protection against everyday knocks, enhancing the long-term durability of the façade, free of thermal bridges.

| Properties  | Made of plastic, with integrated glass fiber mesh                                           |
|-------------|---------------------------------------------------------------------------------------------|
| Application | Exterior, for corner formation in StoTherm® ci and StoQuik® Silver DrainScreen wall systems |
| Size        | Length 8.2 ft (2.5m) Mesh leg length 4.2 in x 5.1 in (11 x 3 cm)                            |
| Color Shade | Yellow profile with Sto logo imprint                                                        |
| Packaging   | 50 pieces per box, 410 linear ft (125 m)                                                    |