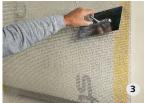

Apply the basecoat in the corner area. Then press down the Sto Mesh Corner Bead Standard, align it and embed it in the basecoat.

When applying the surface reinforcement, guide the Sto Mesh into the corners. Overlap the Sto Mesh corner bead standard by at least 4 inches. Cut off protruding mesh.