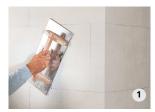

## Easy step-by-step application

At building corners, the insulation boards should be interlocked. Saw off any protruding insulation boards at external corners. Rasp the insulation boards to ensure that they are even.